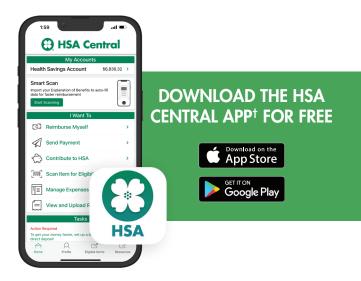

## **HSA Central Mobile App**

### WITH OUR MOBILE APP, YOU CAN:

|                                                                      | 1:59 III CHECK YOUR BALANCE<br>My Accounts<br>Health Savings Account \$6,836.32 ><br>Smart Scan                                                                                                       |
|----------------------------------------------------------------------|-------------------------------------------------------------------------------------------------------------------------------------------------------------------------------------------------------|
|                                                                      | Import your Explanation of Benefits to auto-fill<br>data for faster reimbursement<br>Start Scanning                                                                                                   |
| MOVE FUNDS FROM<br>YOUR HSA TO YOUR<br>BANK ACCOUNT OR<br>PAY A BILL | Image: Reimburse Myself     >       Image: Send Payment     >         Image: Send Payment     >         Image: Send Payment     >                                                                     |
|                                                                      | Contribute to HSA >                                                                                                                                                                                   |
| VIEW AND UPLOAD<br>RECEIPTS                                          | Image Expenses       >         Image Expenses       >         Image Expenses       >         Image Expenses       >                                                                                   |
|                                                                      | Tasks         Action Required         To get your money faster, set up a bank account for sirect deposit         Airect deposit         Home         Profile         Eligible Items         Resources |
|                                                                      | DOWNLOAD THE HSA<br>CENTRAL APP FOR FREE                                                                                                                                                              |