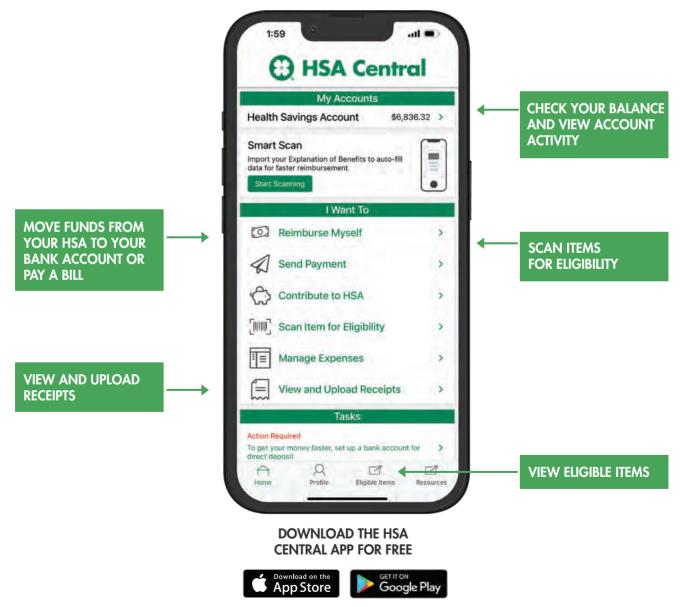

### Mobile App

Our Mobile App makes it easy to check your balances and investments! Use your phone to scan an item to see if it's an eligible medical expense, and take photos of your receipt for tax-purposes. Our app makes managing funds and viewing transactions easy!

### **HSA Central Mobile App**

### WITH OUR MOBILE APP, YOU CAN:

\*Apple, the Apple logo, iPhone, iPod Touch, and iPad are trademarks of Apple Inc., registered in the U.S. and other countries. Google Play and the Google Play logo are trademarks of Google LLC.